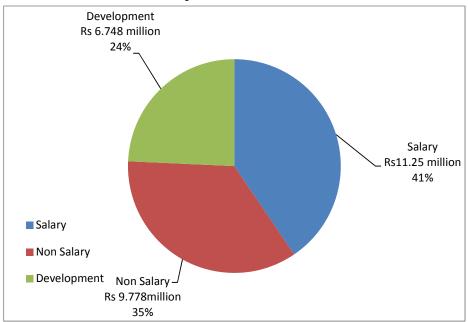

#### 1.1.2. Comments of budget and accounts 2016-17 (Variance analysis)

The budget and expenditure position of Tehsil Municipal Administrations in District Kohistan for the year 2016-17 is as under:

Rs in million

| 2016-17       | Budget  | Expenditure | Excess/( Saving) | %age   |
|---------------|---------|-------------|------------------|--------|
| Salary        | 18.381  | 11.25       | (7.131)          | 38.795 |
| Non-salary    | 209.033 | 9.778       | (199.255)        | 95.322 |
| Developmental | 374.6   | 6.748       | (367.852)        | 98.199 |
| Total         | 602.014 | 27.776      | (574.238)        | 95.386 |

The saving of Rs 574.238 million indicates weakness in the capacity of the local institution to utilize the allocated budget.